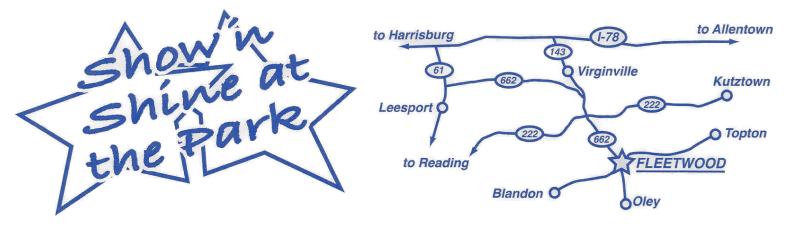

The Berks County Mustang Car Club and the Fleetwood Fire Company invite you to the

## JULY 4th CAR SHOW AND FLEA MARKET

in the beautiful

## FLEETWOOD COMMUNITY PARK



## •• NO JUDGING! ••• JUST FUN FOR ALL! •• MUSIC \* REFRESHMENTS \* DOOR PRIZES \* 50/50 \* CHINESE AUCTION

Park regulations prohibit cooking fires and the open display of alcohol on the grounds. Anyone charged with violating the rules will be ejected from the Park. A portion of the show proceeds support local veterans charities.

|                       | Market Control of State Comment of the Comment of Market Comment of State State Comment of Market Comment of the Comment of th |    |
|-----------------------|------------------------------------------------------------------------------------------------------------